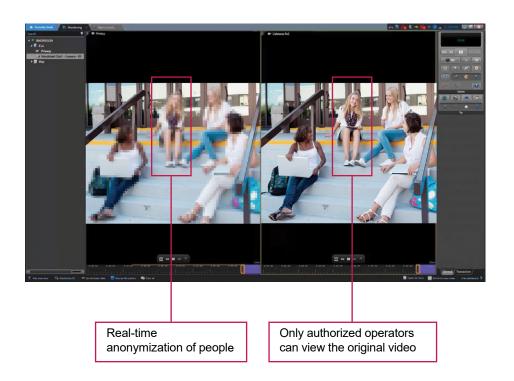

It dynamically anonymizes individuals in the camera's field of view without obscuring actions and movements. This ensures your ability to proactively monitor events is not affected.

Keeps movements, actions and events recognizable

### Operators see only what they need to see

Using permissions, you can easily control which operator can review the original footage. When an incident occurs, authorized operators can access it directly from Security Center's monitoring interface, ensuring investigations are not slowed down. The original recording can also be encrypted using certificates and chip cards to prevent unauthorized access.