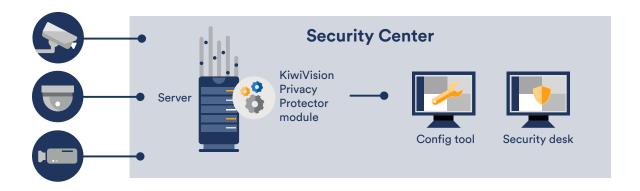

# Ensure privacy without compromising evidence

KiwiVision Privacy Protector is a module of our Security Center platform designed to ensure the privacy of individuals recorded by your video surveillance system while safeguarding potential evidence.

#### How it works

The KiwiVision Privacy Protector gives you full control over which cameras require anonymization. It lets you select individual cameras and control the level and type of anonymization to use, such a pixelation, blurring or obscuring using opaque coloring.