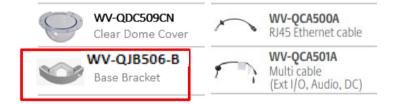

#### ACCESSORIES

In case the camera is installed on the corner with conduit, WV-QJB506-B is necessary. \*Real product is black color