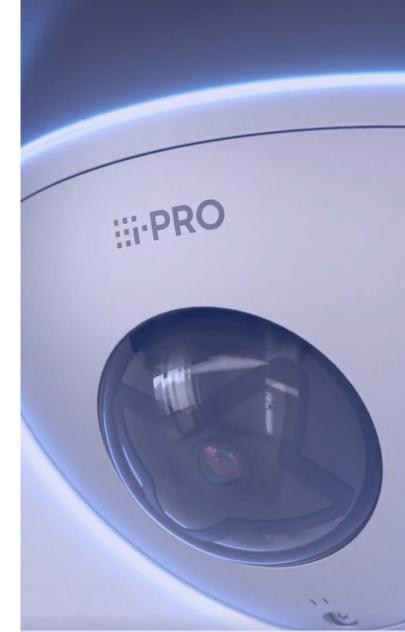

# **HEW CORNER MOUNT CAMERA**

#### THE MARKET'S STRONGEST CORNER MOUNT CAMERA

RELIABLE IK11 70J, SMART Edge AI, SAFE anti-ligature, SECURE FIPS 140-2 level 3

::i·PR