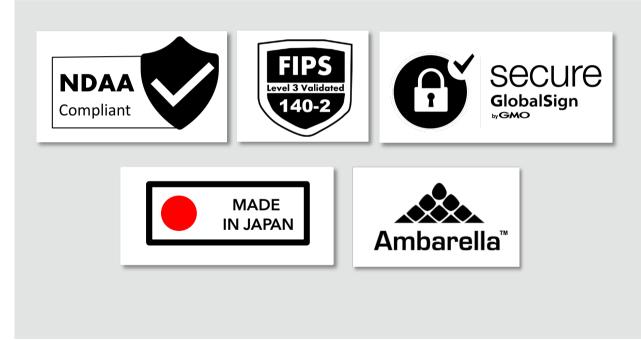

#### • 4. SECURE :

- Cyber secure
- Compliant with FIPS 140-2 level 3 for enhanced security.
- Secure boot feature

#### **BASIC SPECIFICATIONS**

| Max. Resolution              | 2560x1920 (5MP)                                                                                                  |  |
|------------------------------|------------------------------------------------------------------------------------------------------------------|--|
| Max. framerate               | 30 fps                                                                                                           |  |
| Angle of view                | H:131°, V:95°                                                                                                    |  |
| IR distance                  | 15m@940nm                                                                                                        |  |
| Dynamic Range                | 132dB                                                                                                            |  |
| Minimum Illumination         | 0.08lx@30IRE                                                                                                     |  |
| Vandal                       | IK11+ (70J)                                                                                                      |  |
| Water and Dust<br>Resistance | IP66/IP67/ <b>IP69</b> (IEC 60529), Type 4X (UL50E),<br>NEMA 4X compliant                                        |  |
| AI analytics                 | 3 slots (AI-Privacy guard, AI-VMD, AI people detection are pre-installed.)                                       |  |
| Secure                       | FIPS 140-2 level3 / Device Certificate GlobalSign<br>pre-installed / Signed firmware / Brute-force<br>protection |  |