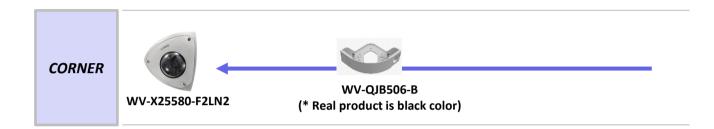

#### ACCESSORIES

In case the camera is installed on the corner with conduit, WV-QJB506-B is necessary. \*Real product is black color