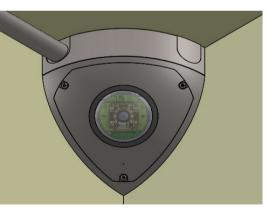

#### • 6. Easy Installation and Maintenance:

- Water Repellent & YAW Adjustment:
- Quick and easy cleaning by ClearSight coating with water and dirt resistance.
- YAW adjustment ( $\pm 5^{\circ}$ ) for flexible and precise angle setup.
- Compact size compared to competitors (197x139x126 mm).
- Dynamic Range of 132dB for clear imaging in various lighting conditions.
- Easy dome cover replacement/
- Easy and Intuitive installation with less parts