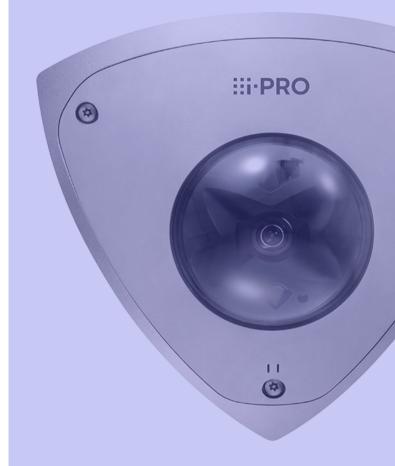

#### • 5. EVERY ANGLE :

- Full Room Video Coverage
- Wide-angle views (131° horizontal, 95° vertical) to limit blind spots.
- Invisible IR-LED for night vision up to 15m@940nm.

#### • 6. Easy Installation and Maintenance:

- Water Repellent & YAW Adjustment:
- Quick and easy cleaning by ClearSight coating with water and dirt resistance.
- YAW adjustment ( $\pm 5^{\circ}$ ) for flexible and precise angle setup.
- Compact size compared to competitors (197x139x126 mm).
- Dynamic Range of 132dB for clear imaging in various lighting conditions.
- Easy dome cover replacement/
- Easy and Intuitive installation with less parts

#### **BASIC SPECIFICATIONS**

| Max. Resolution              | 2560x1920 (5MP)                                                                                                  |  |
|------------------------------|------------------------------------------------------------------------------------------------------------------|--|
| Max. framerate               | 30 fps                                                                                                           |  |
| Angle of view                | H:131°, V:95°                                                                                                    |  |
| IR distance                  | 15m@940nm                                                                                                        |  |
| Dynamic Range                | 132dB                                                                                                            |  |
| Minimum Illumination         | 0.08lx@30IRE                                                                                                     |  |
| Vandal                       | IK11+ (70J)                                                                                                      |  |
| Water and Dust<br>Resistance | IP66/IP67/ <b>IP69</b> (IEC 60529), Type 4X (UL50E),<br>NEMA 4X compliant                                        |  |
| AI analytics                 | 3 slots (AI-Privacy guard, AI-VMD, AI people detection are pre-installed.)                                       |  |
| Secure                       | FIPS 140-2 level3 / Device Certificate GlobalSign<br>pre-installed / Signed firmware / Brute-force<br>protection |  |