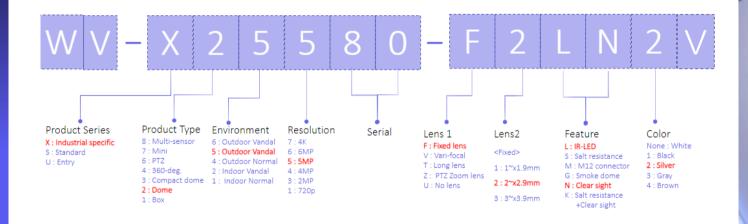

Range of 132dB for clear imaging in various lighting conditions.
- Easy dome cover replacement/
- Easy and Intuitive installation with less parts



#### **CLEARSIGHT COATING**

Special i-PRO ClearSight coating Standard i-PRO ClearSight coating 

Click to watch the video

Click to watch the video



#### **AI PRIVACY GUARD**



Click to watch the video

Click to watch the video







Click to watch the video

**HIPRO** | All Rights Reserved.

Click to watch the video



#### **EASY INSTALLATION**



Click to watch the video





#### DATA-SECURITY HIGHEST LEVEL





#### **COMPATIBLE WITH ACTIVE GUARD**

#### *HirPRO* **Active Guard**

FREE

OF CHARGE

**ANALYTICS** 

**FDGE** 

150 +

CAMERAS

i-PRO























&

### GENERAL INFORMATION





#### **MODEL NUMBER STRUCTURE**



#i-PRO

#### **BASIC SPECIFICATIONS**

| Max. Resolution              | 2560x1920 (5MP)                                                                                                  |  |
|------------------------------|------------------------------------------------------------------------------------------------------------------|--|
| Max. framerate               | 30 fps                                                                                                           |  |
| Angle of view                | H:131°, V:95°                                                                                                    |  |
| IR distance                  | 15m@940nm                                                                                                        |  |
| Dy