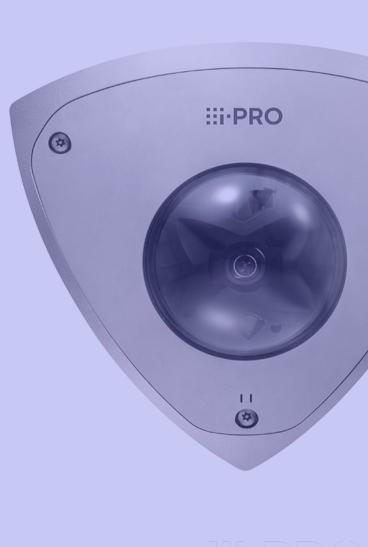

#### • 5. EVERY ANGLE :

- Full Room Video Coverage
- Wide-angle views (131° horizontal, 95° vertical) to limit blind spots.
- Invisible IR-LED for night vision up to 15m@940nm.

#### • 6. Easy Installation and Maintenance:

- Water Repellent & YAW Adjustment:
- Quick and easy cleaning by ClearSight coating with water and dirt resistance.
- YAW adjustment ( $\pm 5^{\circ}$ ) for flexible and precise angle setup.
- Compact size compared to competitors (197x139x126 mm).
- Dynamic Range of 132dB for clear imaging in various lighting conditions.
- Easy dome cover replacement/
- Easy and Intuitive installation with less parts

#### **BASIC SPECIFICATIONS**

| Max. Resolution              | 2560x1920 (5MP)                                                                                                  |  |
|------------------------------|------------------------------------------------------------------------------------------------------------------|--|
| Max. framerate               | 30 fps                                                                                                           |  |
| Angle of view                | H:131°, V:95°                                                                                                    |  |
| IR distance                  | 15m@940nm                                                                                                        |  |
| Dynamic Range                | 132dB                                                                                                            |  |
| Minimum Illumination         | 0.08lx@30IRE                                                                                                     |  |
| Vandal                       | IK11+ (70J)                                                                                                      |  |
| Water and Dust<br>Resistance | IP66/IP67/ <b>IP69</b> (IEC 60529), Type 4X (UL50E),<br>NEMA 4X compliant                                        |  |
| AI analytics                 | 3 slots (AI-Privacy guard, AI-VMD, AI people detection are pre-installed.)                                       |  |
| Secure                       | FIPS 140-2 level3 / Device Certificate GlobalSign<br>pre-installed / Signed firmware / Brute-force<br>protection |  |