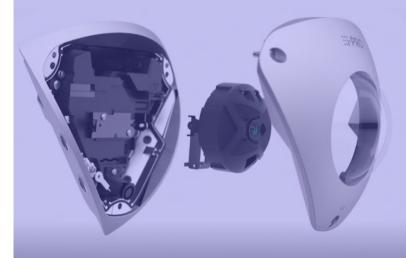

# **HEW CORNER MOUNT CAMERA**

#### THE MARKET'S STRONGEST CORNER MOUNT CAMERA

RELIABLE IK11 70J, SMART Edge AI, SAFE anti-ligature, SECURE FIPS 140-2 level 3

::i·PR

#### 1. STRONG :

- Shock-resistant withstanding up to 70J impact.
- Tamper Detection: Impact detection and casing open detection.
- Stainless steel body exceeding IK11+

#### • 6. Easy Installation and Maintenance:

- Water Repellent & YAW Adjustment:
- Quick and easy cleaning by ClearSight coating with water and dirt resistance.
- YAW adjustment ( $\pm 5^{\circ}$ ) for flexible and precise angle setup.
- Compact size compared to competitors (197x139x126 mm).
- Dynamic Range of 132dB for clear imaging in various lighting conditions.
- Easy dome cover replacement/
- Easy and Intuitive installation with less parts