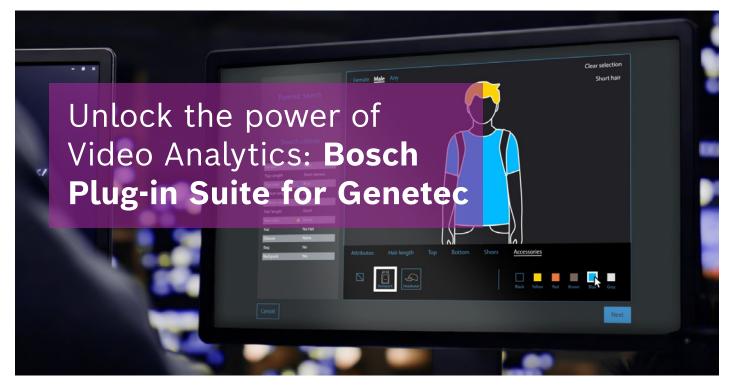

## Intelligent search: find what you need, instantly

**Attribute Search:** Quickly search across multiple cameras using metadata from Bosch IVA Pro. Find persons, vehicles (including make, model, license plate, and color), and more, depending on your license.

**Forensic Search:** Al-powered algorithms eliminate time-consuming manual searches, pinpointing critical incidents in seconds.

**Benefits:** Faster investigations, improved efficiency, and reduced operational costs.