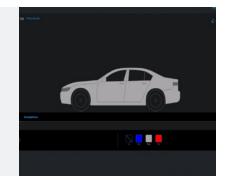

## Intelligent search: find what you need, instantly

**Attribute Search:** Quickly search across multiple cameras using metadata from Bosch IVA Pro. Find persons, vehicles (including make, model, license plate, and color), and more, depending on your license.